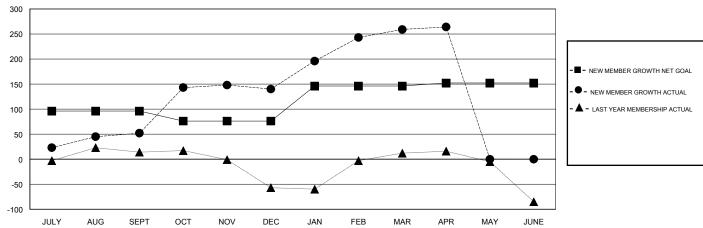

## **LOCATION PHILIPPINES**

**GMT CA** 

|               | Club          | 8         |               | Members               |                                                                |                                                              |                                              |  |
|---------------|---------------|-----------|---------------|-----------------------|----------------------------------------------------------------|--------------------------------------------------------------|----------------------------------------------|--|
|               | RESULTS FOR   | 2016-2017 |               | RESULTS FOR 2016-2017 |                                                                |                                                              |                                              |  |
| QUARTER       | NEW CLUB GOAL | NEW CLUBS | DROPPED CLUBS | QUARTER               | NEW MEMBER GROWTH<br>NET GOAL (not reinstated<br>or transfers) | NEW MEMBER<br>GROWTH ACTUAL (not<br>reinstated or transfers) | DROPPED MEMBERS ACTUAL (including transfers) |  |
| JULY/AUG/SEPT | 1             | 0         | 0             | JULY/AUG/SEPT         | 96                                                             | 66                                                           | 14                                           |  |
| OCT/NOV/DEC   | 0             | 0         | 1             | OCT/NOV/DEC           | -20                                                            | 155                                                          | 67                                           |  |
| JAN/FEB/MAR   | 0             | 1         | 0             | JAN/FEB/MAR           | 70                                                             | 146                                                          | 27                                           |  |
| APR/MAY/JUNE  | 1             | 0         | 0             | APR/MAY/JUNE          | 6                                                              | 15                                                           | 10                                           |  |

#### GOALS AND ACTUAL MEMBERS CUMULATIVE

| DROPPED CLUBS: 1  DROPPED MEMBERS |     | 31 CLUBS OF 49 ADDED 1 OR MORE NEW MEMBERS | GENDER DISTRIE  MALE  FEMALE | BUTION<br>977 (52.25%)<br>893 (47.75%) | •   |  |
|-----------------------------------|-----|--------------------------------------------|------------------------------|----------------------------------------|-----|--|
| DECEASED                          | 5   | CHCK HEDE FOR CHMH ATIVE                   | TOTAL FAMILY UNIT MEMBERS    |                                        | 907 |  |
| CLUB CANCELLED 21 OTHER 92        |     | CLICK HERE FOR CUMULATIVE  MEMBERSHIP DATA | FAMILY MEMBERS PAYING HALF   |                                        | 531 |  |
| TOTAL                             | 118 |                                            | DUES                         |                                        |     |  |