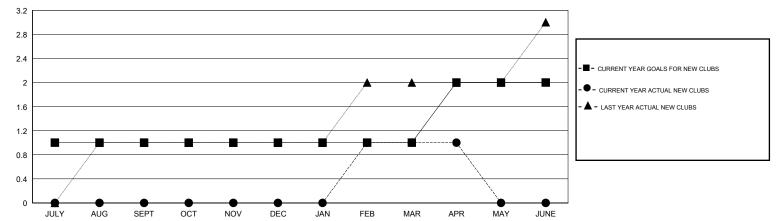

## **LOCATION PHILIPPINES**

**GMT CA** 

|               | Club          | 8         |               | Members               |                                                                |                                                              |                                              |  |
|---------------|---------------|-----------|---------------|-----------------------|----------------------------------------------------------------|--------------------------------------------------------------|----------------------------------------------|--|
|               | RESULTS FOR   | 2016-2017 |               | RESULTS FOR 2016-2017 |                                                                |                                                              |                                              |  |
| QUARTER       | NEW CLUB GOAL | NEW CLUBS | DROPPED CLUBS | QUARTER               | NEW MEMBER GROWTH<br>NET GOAL (not reinstated<br>or transfers) | NEW MEMBER<br>GROWTH ACTUAL (not<br>reinstated or transfers) | DROPPED MEMBERS ACTUAL (including transfers) |  |
| JULY/AUG/SEPT | 1             | 0         | 0             | JULY/AUG/SEPT         | 96                                                             | 66                                                           | 14                                           |  |
| OCT/NOV/DEC   | 0             | 0         | 1             | OCT/NOV/DEC           | -20                                                            | 155                                                          | 67                                           |  |
| JAN/FEB/MAR   | 0             | 1         | 0             | JAN/FEB/MAR           | 70                                                             | 146                                                          | 27                                           |  |
| APR/MAY/JUNE  | 1             | 0         | 0             | APR/MAY/JUNE          | 6                                                              | 15                                                           | 10                                           |  |

#### GOALS AND ACTUAL NEW CLUBS CUMULATIVE